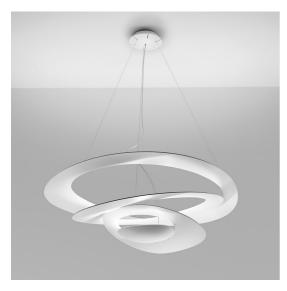

## **DESCRIPTION**

Pirce's award-winning design is one of Artemide's top sellers. Originally released in halogen, its light source has been reimagined to incorporate a high quality, energy-efficient LED light source.

Pirce is not only an elegant light source, it is an alluring decoration with a strong sense of presence turned on or off. Its slim disc merges softly into flowing twirls that spiral downwards to create alluring lighting effects.