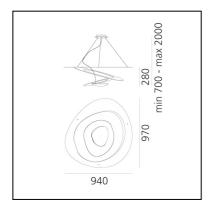

### **DIMENSIONS**

- Length: 940 mm - Width: 970 mm - Height: 280 mm

- Max Height from ceiling: 2000 mm

- Glow Wire Test: 650°