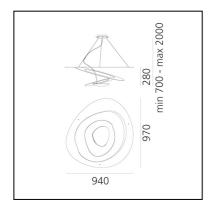

#### **DIMENSIONS**

Length: 940 mmWidth: 970 mmHeight: 280 mm

- Max Height from ceiling: 2000 mm

- Glow Wire Test: 650°