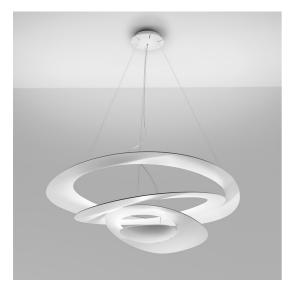

#### **DESCRIPTION**

Pirce's award-winning design is one of Artemide's top sellers. Originally released in halogen, its light source has been reimagined to incorporate a high quality, energy-efficient LED light source.

Pirce is not only an elegant light source, it is an alluring decoration with a strong sense of presence turned on or off. Its slim disc merges softly into flowing twirls that spiral downwards to create alluring lighting effects.

#### **FEATURES**

- Product Code: **1239010A** 

- Colour: White

- Installation: **Suspension** 

- Material: **Aluminum** 

- Series: **Design Collection** 

- Environment: **Indoor** 

- Area contract: Residential

- Emission: Indirect

- design by: Giuseppe Maurizio Scutellà