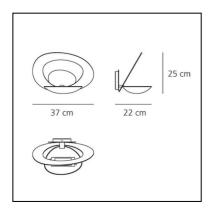

## DIMENSIONS

- Length: 220 mm
- Width: **370 mm**
- Height: 250 mm
- Glow Wire Test: 650°