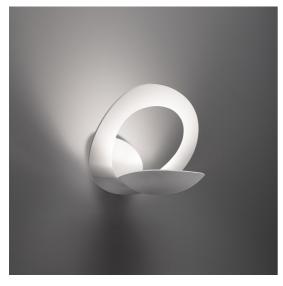

## DESCRIPTION

Pirce's award-winning design is one of Artemide's top sellers. Originally released in halogen, its light source has been reimagined to incorporate a high quality, energy-efficient LED light source.

Pirce is not only an elegant light source, it is an alluring decoration with a strong sense of presence turned on or off. Its slim disc merges softly into flowing twirls that spiral downwards to create alluring lighting effects.

## FEATURES

- Product Code: **1240010A**
- Colour: White
- Installation: Wall
- Material: Aluminum
- Series: Design Collection
- Environment: Indoor
- Area contract: Residential
- Emission: Indirect
- design by: Giuseppe Maurizio Scutellà