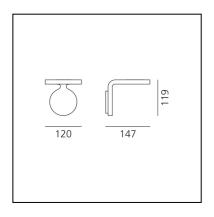

# Rea 12

# Neil Poulton



# IP20 🛓 🔽





### LUMINAIRE

- Watt: **8W** 

- Delivered lumen output: 731lm

- CCT: 3000K - Efficiency: 97%

- Efficacy: 91.37lm/W

- CRI: **82** 

## **DESCRIPTION**

"Rea is a little reflection of itself, a bending splitting amoeba. Or maybe the Enterprise from Star Trek, if designers were still allowed to be influenced by childhood dreams". Neil PoultonA decisive yet soft gesture sumarizes this small wall lamp, available in two sizes (120 and 170mm). two equal and perpendicular dics act as wall support and host the LED optics, which difuse indirect light with a 90% performance level.

#### **FEATURES**

- Product Code: **1614010A** 

- Colour: White - Installation: Wall - Material: Aluminium

- Series: **Design Collection** - Environment: Indoor - design by: Neil Poulton

#### **DIMENSIONS**

- L