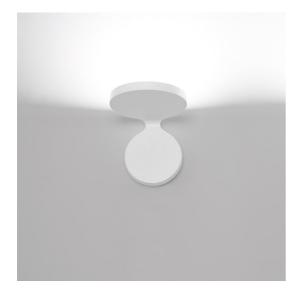

## **DESCRIPTION**

"Rea is a little reflection of itself, a bending splitting amoeba. Or maybe the Enterprise from Star Trek, if designers were still allowed to be influenced by childhood dreams". Neil PoultonA decisive yet soft gesture sumarizes this small wall lamp, available in two sizes (120 and 170mm). two equal and perpendicular dics act as wall support and host the LED optics, which difuse indirect light with a 90% performance level.