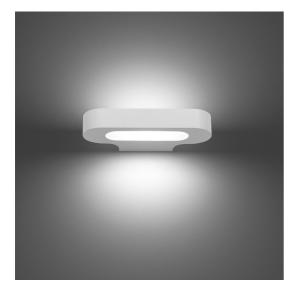

# **DESCRIPTION**Escential and function

Essential and functional, its geometric shape is designed to accommodate various light sources and LED circuits of various power ratings, extending to distribute diverse sources and the light emission and support various lighting requirements.

#### **FEATURES**

- Product Code: 0613010A

Colour: WhiteInstallation: Wall

Material: Aluminium, glassSeries: Design CollectionEnvironment: Indoor

Area contract: HospitalityEmission: Direct/indirectdesign by: Neil Poulton