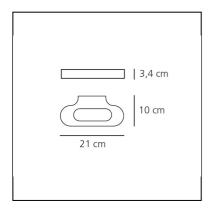

#### **DIMENSIONS**

Length: 210 mmWidth: 100 mmHeight: 34 mmGlow Wire Test: 850°