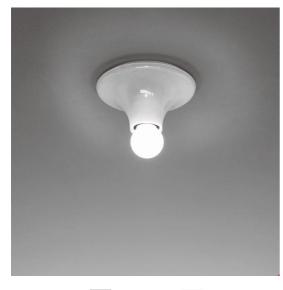

# **Teti Transparent** Vico Magistretti

# FEATURES

- Product Code: A048100
- Colour: Transparent
- Installation: CeilingWall
- Material: Polycarbonate
- Series: Design Collection
- Environment: Indoor
- Area contract: Residential
- Emission: Direct
- design by: Vico Magistretti