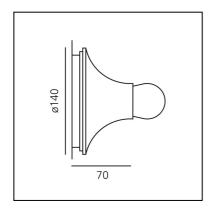

# **Teti Transparent** Vico Magistretti







## LUMINAIRE \*

- Watt: 30W
- Voltage: 220V-240V
- \* Photometric data may vary depending on the source installed. Light measurements are provided in relative form and technical lighting calculations may be updated according to the effective source used.

#### Notes

Packaged individually. It is possible to create multiple configurations.

# FEATURES

- Product Code: A048100
- Colour: Transparent
- Installation: CeilingWall
- Material: Polycarbonate
- Series: Design Collection
- Environment: Indoor
- Area contract: Residential
- Emission: Direct
- design by: Vico Magistretti

# DIMENSIONS

- Width: 70 mm
- Diameter: 140 mm

# SOURCES NOT INCLUDED

- Category: LED RETROFIT
- Number: 1
- Watt: 6W
- Delivered lumen output: 470Im

Artemide

- Socket: **E27**