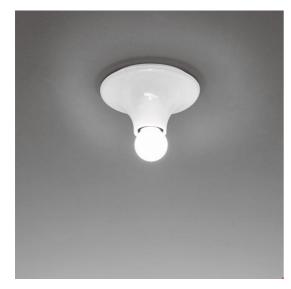

# Teti White

# Vico Magistretti

#### **FEATURES**

- Product Code: **A048120** 

- Colour: White

Installation: CeilingWallMaterial: PolycarbonateSeries: Design Collection

- Environment: Indoor

- Area contract: Residential

- Emission: **Direct** 