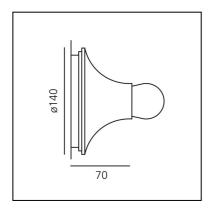

# Teti White

# Vico Magistretti







## LUMINAIRE \*

- Watt: 6W

- Voltage: **220V-240V** 

 Photometric data may vary depending on the source installed.
Light measurements are provided in relative form and technical lighting calculations may be updated according to the effective source used.

### Notes

Packaged individually. It is possible to create multiple configurations.

#### **FEATURES**

- Product Code: **A048120** 

- Colour: White

Installation: CeilingWallMaterial: PolycarbonateSeries: Design Collection

- Environment: Indoor

- Area contract: Residential

- Emission: **Direct** 

- design by: Vico Magistretti

#### **DIMENSIONS**

Width: 70 mmDiameter: 140 mm

#### **SOURCES NOT INCLUDED**

- Category: **LED RETROFIT** 

Number: **1**Watt: **6W** 

- Delivered lumen output: 470lm

- Socket: **E27**