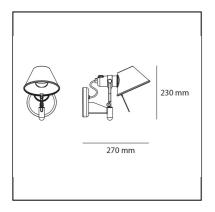

# Tolomeo Faretto LED - 3000K - with dimmable switch

# Michele De Lucchi Giancarlo Fassina







### **LUMINAIRE**

- Watt: **8W** 

- Voltage: 220V-240V

- Delivered lumen output: 761lm

- CCT: **3000K**- Efficiency: **100%**- Efficacy: **95.10lm/W** 

- CRI: **90** 

- Dimmer Typology: Microswitch Dimmer

#### Notes

LED - with switch dimmer.

## **DESCRIPTION**

Icon of Italian design and the result of the brainchild of designers Michele De Lucchi and Giancarlo Fassina, the Tolomeo lamp was launched on the market in 1987. It embodies the perfect balance between functionality and aesthetics.

In the Faretto version, the head of the Tolomeo lamp is fixed directly to a wall mount and is free to move in any direction just like in the iconic table lamp version. Controlled with the dimmer placed on the head or on the frame, it becomes a useful instrument of light for private spaces but