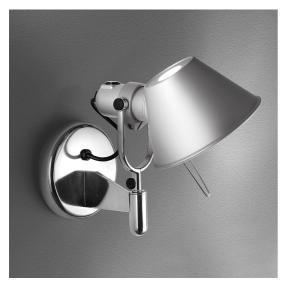

## **DESCRIPTION**

Icon of Italian design and the result of the brainchild of designers Michele De Lucchi and Giancarlo Fassina, the Tolomeo lamp was launched on the market in 1987. It embodies the perfect balance between functionality and aesthetics.

In the Faretto version, the head of the Tolomeo lamp is fixed directly to a wall mount and is free to move in any direction just like in the iconic table lamp version. Controlled with the dimmer placed on the head or on the frame, it becomes a useful instrument of light for private spaces but also for work and hospitality environments.

#### **FEATURES**

Product Code: A044750
Colour: Aluminium
Installation: Wall
Material: Aluminium

- Series: **Design Collection** 

- design by: Michele De Lucchi, Giancarlo Fassina