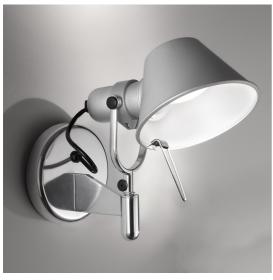

## **DESCRIPTION**

Icon of Italian design and the result of the brainchild of designers Michele De Lucchi and Giancarlo Fassina, the Tolomeo lamp was launched on the market in 1987. It embodies the perfect balance between functionality and aesthetics.

In the Faretto version, the head of the Tolomeo lamp is fixed directly to a wall mount and is free to move in any direction just like in the iconic table lamp version. Controlled with the dimmer placed on the head or on the frame, it becomes a useful instrument of light for private spaces but also for work and hospitality environments.

#### **FEATURES**

Product Code: A044650
Colour: Aluminium
Installation: Wall
Material: Aluminium

- Series: **Design Collection** 

- design by: Michele De Lucchi, Giancarlo Fassina