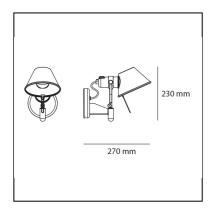

# Tolomeo Faretto LED - 3000K - without switch

# Michele De Lucchi Giancarlo Fassina



# IP20 😩 🌃 [A]



### **LUMINAIRE**

- Watt: **6W** 

- Voltage: 220V-240V

- Delivered lumen output: **671lm** 

- CCT: **3000K**- Efficiency: **100%** 

- Efficacy: **111.77lm/W** 

- CRI: **90** 

## **DESCRIPTION**

Icon of Italian design and the result of the brainchild of designers Michele De Lucchi and Giancarlo Fassina, the Tolomeo lamp was launched on the market in 1987. It embodies the perfect balance between functionality and aesthetics.

In the Faretto version, the head of the Tolomeo lamp is fixed directly to a wall mount and is free to move in any direction just like in the iconic table lamp version. Controlled with the dimmer placed on the head or on the frame, it becomes a useful instrument of light for private spaces but also for work and hospitality environments.

#### **FEATURES**

Prod