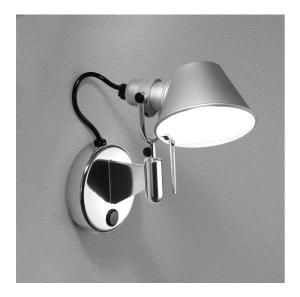

# DESCRIPTION

Icon of Italian design and the result of the brainchild of designers Michele De Lucchi and Giancarlo Fassina, the Tolomeo lamp was launched on the market in 1987. It embodies the perfect balance between functionality and aesthetics.

In the Faretto version, the head of the Tolomeo lamp is fixed directly to a wall mount and is free to move in any direction just like in the iconic table lamp version. Controlled with the dimmer placed on the head or on the frame, it becomes a useful instrument of light for private spaces but also for work and hospitality environments.

## FEATURES

- Product Code: A043600
- Colour: Aluminium
- Installation: Wall
- Material: Aluminium
- Series: Design Collection
- design by: Michele De Lucchi, Giancarlo Fassina