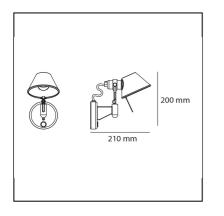

## DIMENSIONS

- Length: **110 mm**
- Height: 200 mm
- Depth: 200 mm
- Glow Wire Test: 750°