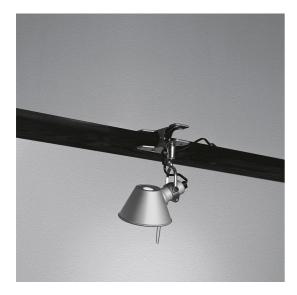

# DESCRIPTION

Icon of Italian design and the result of the brainchild of designers Michele De Lucchi and Giancarlo Fassina, the Tolomeo lamp was launched on the market in 1987. It embodies the perfect balance between functionality and aesthetics.

The iconic head of the Tolomeo lamp becomes an instrument of light which can be fixed anywhere thanks to a practical clip. Sustainable and timeless, it is perfect for lighting any living or work space.

## FEATURES

- Product Code: A0438W00
- Colour: Aluminium
- Installation: Wall
- Material: Aluminium, steel
- Series: Design Collection
- design by: Michele De Lucchi, Giancarlo Fassina