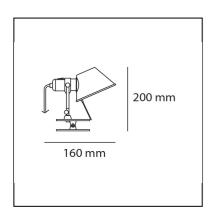

# Tolomeo Micro Pinza LED - 2700K

# Michele De Lucchi Giancarlo Fassina



# IP20 👜 🔣 🖪 🚾 🢽



### LUMINAIRE

- Power Supply: Electronic Dimmable Remote
- Trasformer availability: Remote
- Watt: 9W
- Voltage: 24V
- Delivered lumen output: 4611m
- CCT: **2700K**
- Efficiency: 63%
- Efficacy: **51.17lm/W**
- CRI: 90
- Dimmer Typology: Microswitch Dimmer

# DESCRIPTION

Icon of Italian design and the result of the brainchild of designers Michele De Lucchi and Giancarlo Fassina, the Tolomeo lamp was launched on the market in 1987. It embodies the perfect balance between functionality and aesthetics.

The iconic head of the Tolomeo lamp becomes an instrument of light which can be fixed anywhere thanks to a practical clip. Sustainable and timeless, it is perfect for lighting any living or work space.

## FEATURES

- Product Code: A0438W00
- Colour: Aluminium
- Installation: Wall
- Mater