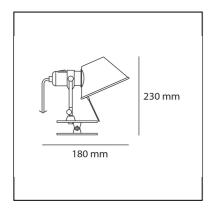

# Tolomeo Pinza LED - 2700K

### Michele De Lucchi Giancarlo Fassina



## IP20 🖈 🌃 [¶ ((() )



#### LUMINAIRE

– Watt: **8W**– Voltage: **24V** 

- Delivered lumen output: **737Im** 

CCT: 2700KEfficiency: 73%Efficacy: 92.08lm/W

- CRI: 90

- Dimmer Typology: Microswitch Dimmer

#### **DESCRIPTION**

Icon of Italian design and the result of the brainchild of designers Michele De Lucchi and Giancarlo Fassina, the Tolomeo lamp was launched on the market in 1987. It embodies the perfect balance between functionality and aesthetics

The iconic head of the Tolomeo lamp becomes an instrument of light which can be fixed anywhere thanks to a practical clip. Sustainable and timeless, it is perfect for lighting any living or work space.

#### **FEATURES**

- Product Code: A0448W50

Colour: AluminiumInstallation: Wall

Material: Aluminium, steelSeries: Design Collection

- design by: Michele