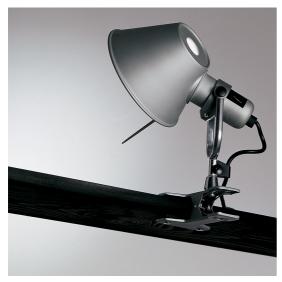

#### **DESCRIPTION**

Icon of Italian design and the result of the brainchild of designers Michele De Lucchi and Giancarlo Fassina, the Tolomeo lamp was launched on the market in 1987. It embodies the perfect balance between functionality and aesthetics

The iconic head of the Tolomeo lamp becomes an instrument of light which can be fixed anywhere thanks to a practical clip. Sustainable and timeless, it is perfect for lighting any living or work space.