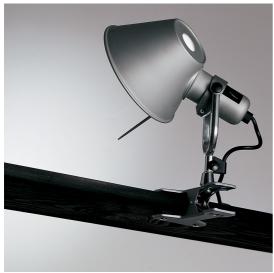

#### **DESCRIPTION**

Icon of Italian design and the result of the brainchild of designers Michele De Lucchi and Giancarlo Fassina, the Tolomeo lamp was launched on the market in 1987. It embodies the perfect balance between functionality and aesthetics.

The iconic head of the Tolomeo lamp becomes an instrument of light which can be fixed anywhere thanks to a practical clip. Sustainable and timeless, it is perfect for lighting any living or work space.