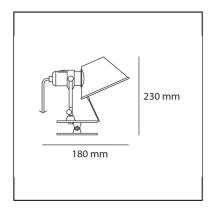

## Tolomeo Pinza LED - 3000K

### Michele De Lucchi Giancarlo Fassina



# IP20 🖈 🍇 [H[ ((() 🍊



#### LUMINAIRE

- Watt: **8W**- Voltage: **24V** 

- Delivered lumen output: **761lm** 

CCT: 3000KEfficiency: 100%Efficacy: 95.10lm/W

- CRI: 90

- Dimmer Typology: Microswitch Dimmer

#### **DESCRIPTION**

Icon of Italian design and the result of the brainchild of designers Michele De Lucchi and Giancarlo Fassina, the Tolomeo lamp was launched on the market in 1987. It embodies the perfect balance between functionality and aesthetics.

The iconic head of the Tolomeo lamp becomes an instrument of light which can be fixed anywhere thanks to a practical clip. Sustainable and timeless, it is perfect for lighting any living or work space.

#### **FEATURES**

Product Code: A044850Colour: AluminiumInstallation: Wall

Material: Aluminium, steelSeries: Design Collection

- design by: Michele De