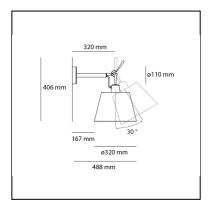

#### **DIMENSIONS**

- Length: 488 mm - Height: **406 mm** - Diameter: 320 mm

- Base Diameter: 110 mm

- Rotation: 30°