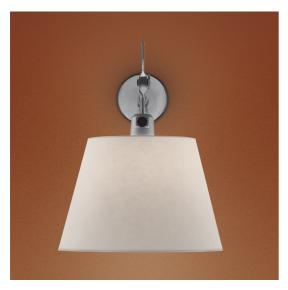

# Tolomeo Wall Diffusor 32 - Body Lamp

### **DESCRIPTION**

Icon of Italian design and the result of the brainchild of designers Michele De Lucchi and Giancarlo Fassina, the Tolomeo lamp was launched on the market in 1987. It embodies the perfect balance between functionality and

The diffuser of Tolomeo, which is fixed directly to a wall mount and controlled with the dimmer placed on the head, becomes a useful instrument of light for private and hospitality spaces.

#### **FEATURES**

- Product Code: **1186010A** - Colour: Alluminium - Installation: Wall

- Material: Aluminium, parchment paper or satin

- Series: **Design Collection** 

- design by: Michele De Lucchi, Giancarlo Fassina