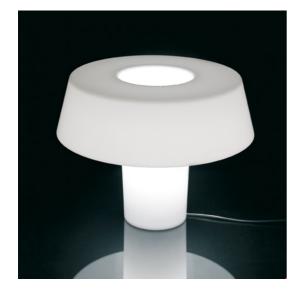

#### **DESCRIPTION**

Amàmi is a table lamp with both stand and diffuser in opaline polycarbonate. The extreme simplicity of the lamp's shape accentuates the plastic, sculptural nature of the light that filters through the different layers and thicknesses of the material, which in turn creates a sense of varying densities.

#### **FEATURES**

- Product Code: **DX0110A00** 

Colour: WhiteInstallation: Table

- Material: Polycarbonate

- Series: **Design Collection, Danese** 

- Environment: **Indoor** 

- design by: Naoto Fukasawa