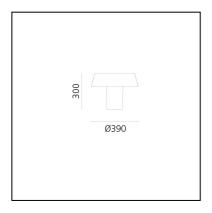

# **Amami**

# Naoto Fukasawa



IP20 (<u></u>



### LUMINAIRE \*

\* Awathet \*\* What a may vary depending on the source installed. Light measurements are provided in relative form and technical lighting calculations may be updated according to the effective source used.

#### **DESCRIPTION**

Amàmi is a table lamp with both stand and diffuser in opaline polycarbonate. The extreme simplicity of the lamp's shape accentuates the plastic, sculptural nature of the light that filters through the different layers and thicknesses of the material, which in turn creates a sense of varying densities.

#### **FEATURES**

- Product Code: **DX0110A00** 

Colour: WhiteInstallation: Table

- Material: Polycarbonate

- Series: **Design Collection, Danese** 

- Environment: **Indoor** 

- design by: Naoto Fukasawa

#### **DIMENSIONS**

Height: 300 mm