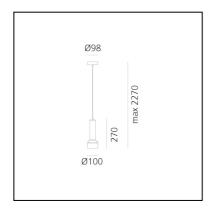

#### **DIMENSIONS**

Height: 270 mmDiameter: 100 mmBase Diameter: 98 mm

- Max Extension Height: 2000 mm