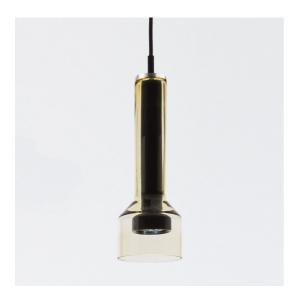

# Stablight "B" - Green amber

#### DESCRIPTION

The Stab light are produced with very traditional bohemian handblowing technology. Its handblowing to wooden moulds. The moulds are produced by hand as well, from hard and wet wood. The glass masters are using glass blowing pipe as basic instrument, gathering several layers of glass in variouse colors and by mouth blowing and shaping with hand tools prepares shape which is very close to the moulds shape. In final stage the glass masters puts the pre-shaped hot glass into the mould and finish the piece to the final shape, which is given by exact form of the mould. After the "hotshop" production phase the vases are finished on cutting shop, where additional parts are cutted out and surface is polished to high gloss. This production process stays on extraordinary skills of glass masters, who are passing their experience from generation to generation.

#### **FEATURES**

- Product Code: **DAL0027N12** 

- Colour: Green amber

- Installation: Suspension

Material: blown glass, metalSeries: Design Collection

Environment: Indoordesign by: Arik Levy