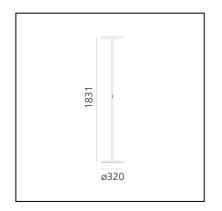

#### DIMENSIONS

- Height: **1830 mm**
- Diameter: 320 mm
- Base Diameter: 320 mm
- Glow Wire Test: 650°