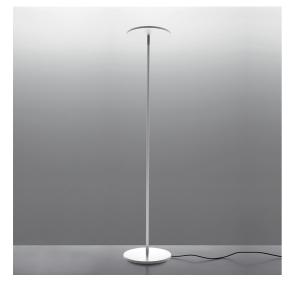

### DESCRIPTION

A floor lamp with indirect diffused emission, whose minimal footprint is the main feature of the project. Two identical thin discs at the base and top are connected by a slender tubular stem. Its minimal elegance makes it a timeless object. Its simple forms are ideal for any public and privateenvironment and match with any style.

#### FEATURES

- Product Code: 1833W20A
- Colour: White
- Installation: Floor
- Material: Aluminium, steel
- Series: Design Collection
- design by: Naoto Fukasawa