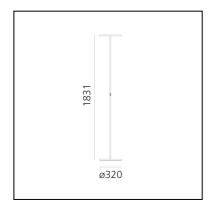

#### **DIMENSIONS**

Height: 1830 mm
Diameter: 320 mm
Base Diameter: 320 mm
Glow Wire Test: 650°