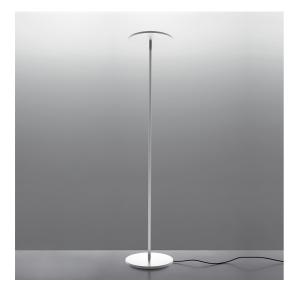

### **DESCRIPTION**

A floor lamp with indirect diffused emission, whose minimal footprint is the main feature of the project. Two identical thin discs at the base and top are connected by a slender tubular stem. Its minimal elegance makes it a timeless object. Its simple forms are ideal for any public and privateenvironment and match with any style.

#### **FEATURES**

- Product Code: **1833020A** 

Colour: WhiteInstallation: Floor

Material: Aluminium, steelSeries: Design Collectiondesign by: Naoto Fukasawa