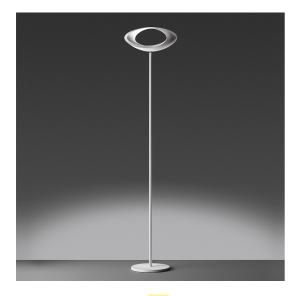

# DESCRIPTION

Steel base and stem; body lamp in painted die-cast aluminium. The indirect light shapes the body lamp, bringing out its winding form and giving it the astonishing appearance of a ring of light.

#### FEATURES

- Product Code: **1180010A**
- Colour: White
- Installation: Floor
- Material: Aluminium, steel
- Series: Design Collection
- Environment: Indoor
- Area contract: Residential
- Emission: Indirect Diffused
- design by: Eric Solè