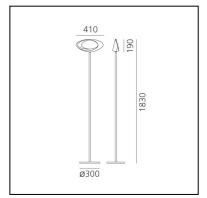

#### DIMENSIONS

- Width: **410 mm**
- Height: **1830 mm**
- Base Diameter: **300 mm**
- Glow Wire Test: 650°