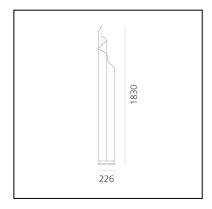

# Chimera LED

## Vico Magistretti



#### **DESCRIPTION**

Its sinuous curves resulting from the shaping of a sheet of frosted methacrylate softly diffuse the light. It brings together "simplicity and concept" which for Magistretti are at the heart of durable design.

### **IP**20 **( E**



#### LUMINAIRE

- Power Supply: **Electronic Integrated** 

- Watt: **41W** 

- Delivered lumen output: 3300lm

- CCT: **2700K** - CRI: **90** 

#### **FEATURES**

- Product Code: 0084110APP

Colour: WhiteInstallation: Floor

- Material: Methacrylate, aluminium, zamak

Series: Design CollectionEnvironment: IndoorArea contract: Residential

- Emission: Diffused And Filtered

- design by: Vico Magistretti

#### **DIMENSIONS**

Height: **1800 mm**Diameter: **220 mm**