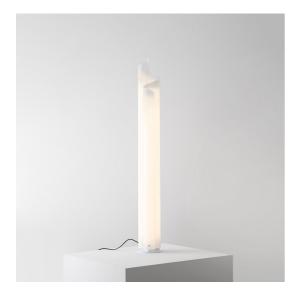

#### **DESCRIPTION**

Its sinuous curves resulting from the shaping of a sheet of frosted methacrylate softly diffuse the light. It brings together "simplicity and concept" which for Magistretti are at the heart of durable design.

#### **FEATURES**

- Product Code: 0084110APP

Colour: WhiteInstallation: Floor

- Material: Methacrylate, aluminium, zamak

Series: Design CollectionEnvironment: IndoorArea contract: Residential

- Emission: Diffused And Filtered