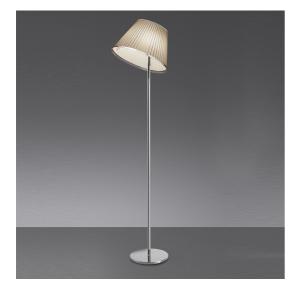

## DESCRIPTION

The diffuser, which characterises this lamp family with its materials and texture, can be tilted by 30° and rotated on its own axis to direct the light for reading.

### **FEATURES**

- Product Code: 1136120A- Colour: Parchment/Chrome

- Installation: Floor

Material: Polycarbonate, parchment paper, steel,

zamak

- Series: Design Collection

- Environment: Indoor

- Area contract: **Hospitality** 

### **DIMENSIONS**

Height: 1400 mm
Diameter: 358 mm
Base Diameter: 230 mm
Glow Wire Test: 750°