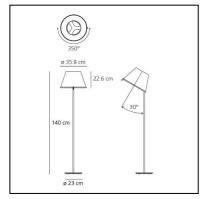

## DESCRIPTION

The diffuser, which characterises this lamp family with its materials and texture, can be tilted by 30° and rotated on its own axis to direct the light for reading.

### **DIMENSIONS**

Height: 1400 mm
Diameter: 358 mm
Base Diameter: 230 mm
Glow Wire Test: 750°