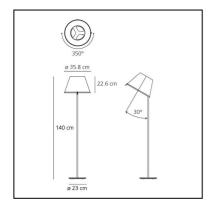

#### DIMENSIONS

- Height: **1400 mm**
- Diameter: 358 mm
- Base Diameter: 230 mm
- Glow Wire Test: 750°