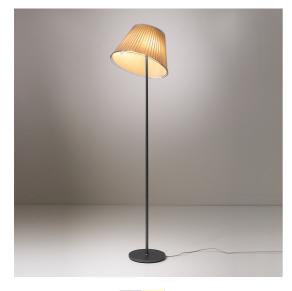

# Choose Floor - Parchment/Gray anthracite

Matteo Thun & Partners

# DESCRIPTION

The diffuser, which characterises this lamp family with its materials and texture, can be tilted by 30° and rotated on its own axis to direct the light for reading.

### FEATURES

- Product Code: **1136020A**
- Colour: Parchment/Gray anthracite
- Installation: Floor
- Material: Polycarbonate, parchment paper, steel, zamak
- Series: Design Collection
- Environment: Indoor
- Area contract: Hospitality
- Emission: Direct Spot
- design by: Matteo Thun & Partners