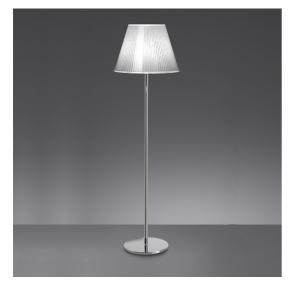

### **DESCRIPTION**

The diffuser, which characterises this lamp family with its materials and texture, can be tilted by 30° and rotated on its own axis to direct the light for reading.

#### **FEATURES**

 Product Code: 1136110A - Colour: White/Chrome - Installation: Floor

- Material: Polycarbonate, parchment paper, steel, zamak

- Series: Design Collection - Environment: Indoor

- Area contract: **Hospitality** - Emission: **Direct Spot** 

- design by: Matteo Thun & Partners