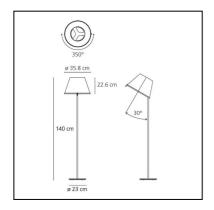

#### **DIMENSIONS**

- Height: 1400 mm - Diameter: 358 mm - Base Diameter: 230 mm - Glow Wire Test: 750°