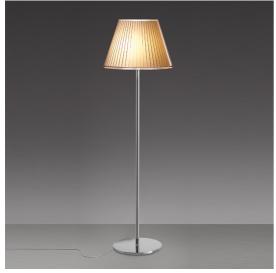

# Choose Mega Floor - Parchment/Chrome

# **DESCRIPTION**

The diffuser, which characterises this lamp family with its materials and texture, can be tilted by 30° and rotated on its own axis to direct the light for reading in Choose Floor, while it remains fixed in the Mega version.

### **FEATURES**

- Product Code: **1135120A** - Colour: Parchment/Chrome

- Installation: Floor

- Material: Polycarbonate, parchment paper, steel, zamak

- Series: **Design Collection** 

- Environment: Indoor

- Area contract: **Hospitality** - Emission: Diffused And Direct

- design by: Matteo Thun & Partners