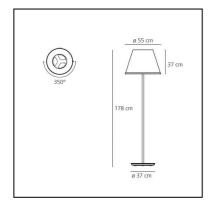

### **DIMENSIONS**

- Height: **1780 mm** - Diameter: 550 mm

- Base Diameter: 370 mm - Glow Wire Test: 750°