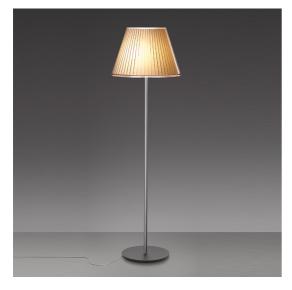

# Choose Mega Floor - Parchment/Gray anthracite

# **DESCRIPTION**

The diffuser, which characterises this lamp family with its materials and texture, can be tilted by 30° and rotated on its own axis to direct the light for reading in Choose Floor, while it remains fixed in the Mega version.

#### **FEATURES**

- Product Code: **1135020A** 

- Colour: Parchment/Gray anthracite

- Installation: Floor

Material: Polycarbonate, parchment paper, steel,

zamak

- Series: **Design Collection** 

- Environment: Indoor