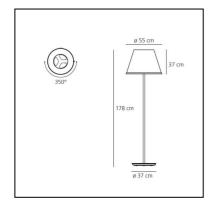

#### **DIMENSIONS**

Height: **1780 mm**Diameter: **550 mm** 

Base Diameter: **370 mm**Glow Wire Test: **750°** 