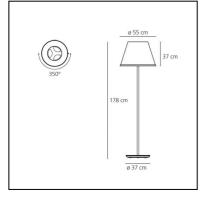

#### **DIMENSIONS**

Height: 1780 mm
Diameter: 550 mm
Base Diameter: 370 mm
Glow Wire Test: 750°