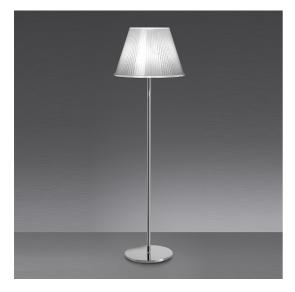

# Choose Mega Floor - White/Chrome

#### **DESCRIPTION**

The diffuser, which characterises this lamp family with its materials and texture, can be tilted by 30° and rotated on its own axis to direct the light for reading in Choose Floor, while it remains fixed in the Mega version.

#### **FEATURES**

Product Code: 1135110AColour: White/ChromeInstallation: Floor

Material: Polycarbonate, parchment paper, steel,

zamak

- Series: Design Collection

- Environment: Indoor

– Area contract: **Hospitality** 