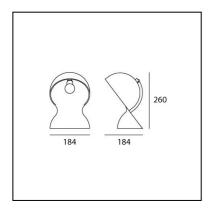

#### **DIMENSIONS**

Length: 184 mmWidth: 184 mmHeight: 260 mm

Impact Resistance: N.D.Glow Wire Test: N.D.°