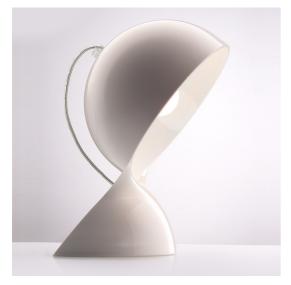

# Dalù White

## Vico Magistretti

#### **DESCRIPTION**

This is a re-edition of the luminaire from the sixties designed by Vico Magistretti, Dalù expresses the spirit of our times. It is available in various colours and finishes, though retaining its unmistakable original design. The lamp is composed of a body made of moulded thermoplastic material.