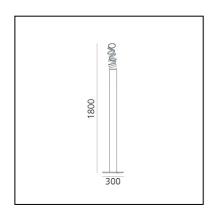

# Decomposé Light Floor - Orange Atelier Oï



# DESCRIPTION

Featuring a deconstructed base profile, the light projected through the balanced rings designs subtle shadows while defining a perfect quality of light in space.





## LUMINAIRE

- Watt: **45W**
- Delivered lumen output: 3564lm
- CCT: **3000K**
- CRI: 90

#### FEATURES

- Product Code: DOI4600D03
- Colour: Orange
- Installation: Floor
- Material: Aluminium
- Series: Design Collection
- Environment: Indoor
- design by: Atelier Oï

#### DIMENSIONS

- Height: 1800 mm
- Base Length: 300 mm
- Base Width: 300 mm

## SOURCES INCLUDED

- Category: Led
- Number: 1
- Watt: 45W
- Color temperature (K): 3000K
- CRI: 90