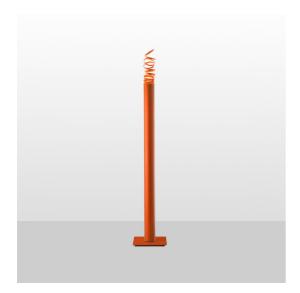

# Decomposé Light Floor - Orange Atelier Oï

# DESCRIPTION

Featuring a deconstructed base profile, the light projected through the balanced rings designs subtle shadows while defining a perfect quality of light in space.

#### FEATURES

- Product Code: DOI4600D03
- Colour: Orange
- Installation: Floor
- Material: Aluminium
- Series: Design Collection
- Environment: Indoor
- design by: Atelier Oï