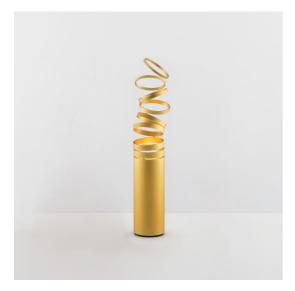

#### **DESCRIPTION**

Featuring a deconstructed base profile, the light projected through the balanced rings designs subtle shadows while defining a perfect quality of light in space.

#### **FEATURES**

- Product Code: **DOI4600C02** 

- Colour: Gold

- Installation: **Table** 

- Material: Aluminium

- Series: **Design Collection** 

- Environment: **Indoor** 

- design by: Atelier Oï