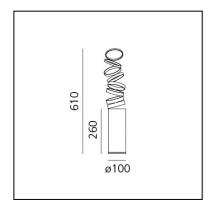

#### **DIMENSIONS**

- Height: 260 mm

- Base Diameter: **100 mm** 

- Max Extension Height: 610 mm