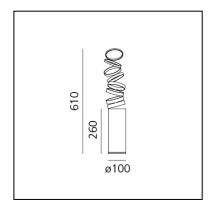

#### **DIMENSIONS**

- Height: 260 mm

- Base Diameter: **100 mm** 

- Max Extension Height: **610 mm** 