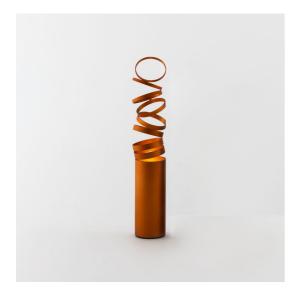

#### **DESCRIPTION**

Featuring a deconstructed base profile, the light projected through the balanced rings designs subtle shadows while defining a perfect quality of light in space.

#### **FEATURES**

- Product Code: **DOI4600C03** 

Colour: OrangeInstallation: TableMaterial: Aluminium

- Series: **Design Collection** 

Environment: Indoordesign by: Atelier Oï