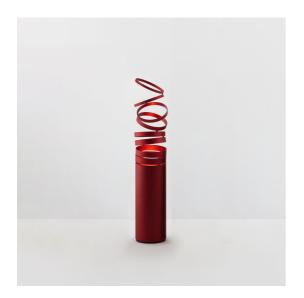

### DESCRIPTION

Featuring a deconstructed base profile, the light projected through the balanced rings designs subtle shadows while defining a perfect quality of light in space.

#### FEATURES

- Product Code: DOI4600C16
- Colour: Red
- Installation: Table
- Material: Aluminium
- Series: Design Collection
- Environment: Indoor
- design by: Atelier Oï