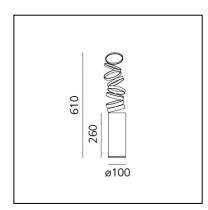

#### DIMENSIONS

- Height: 260 mm
- Base Diameter: 100 mm
- Max Extension Height: 610 mm