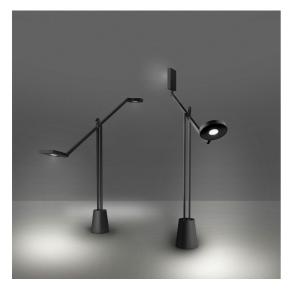

# Equilibrist Jean Nouvel

## DESCRIPTION

Two counter-opposed heads are dynamically balanced at the ends of a balance arm: the round head has lower luminous intensity compared to the square head.

## FEATURES

- Product Code: 1442010A
- Colour: Black
- Installation: Table
- Material: Aluminium, zamak
- Series: Design Collection
- design by: Jean Nouvel