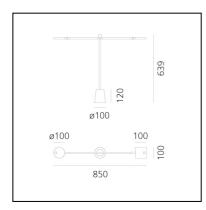

# Equilibrist Jean Nouvel



## € کې 🕸



## LUMINAIRE

- Watt: **12W**
- Delivered lumen output: 620Im
- CCT: **3000K**
- Efficiency: 53%
- Efficacy: 51.67lm/W
- CRI: 90

## DESCRIPTION

Two counter-opposed heads are dynamically balanced at the ends of a balance arm: the round head has lower luminous intensity compared to the square head.

## FEATURES

- Product Code: 1442010A
- Colour: Black
- Installation: Table
- Material: Aluminium, zamak
- Series: Design Collection
- design by: Jean Nouvel

#### DIMENSIONS

- Length: 850 mm
- Height: 640 mm
- Base Diameter: **110 mm**

## SOURCES INCLUDED

- Category: Led
- Number: **1**
- Watt: **4W**
- Color temperature (K): **3000K**
- Category: Led
- Number: 1
- Watt: 8W
- Color temperature (K): 3000K