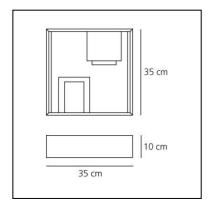

# Fato gold

## Gio Ponti



### IP20 🔲 🏽 [[]



#### LUMINAIRE \*

Watt: 2x5W

\*\* Motifage: @20V-246V ending on the source installed.

Light measurements are provided in relative form and technical lighting calculations may be updated according to the effective source used.

#### **DESCRIPTION**

A table or wall lamp, with geometrical metal screens creating light and dark, screened and clear, all enclosed in a square frame: it is both a light object and a lamp. A lighting sculpture with a strong styling connotation to the '60s. Structure in white enamelled, folded and welded plate. Ability to mount LED light source E14 (LED light source not included).

#### **FEATURES**

- Product Code: 0048050A

- Colour: Gold

- Installation: TableWall

- Material: steel

- Series: **Design Collection, Modern Classic** 

- Environment: **Indoor**