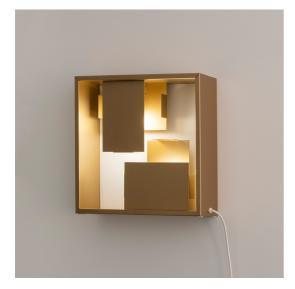

#### **DESCRIPTION**

A table or wall lamp, with geometrical metal screens creating light and dark, screened and clear, all enclosed in a square frame: it is both a light object and a lamp. A lighting sculpture with a strong styling connotation to the '60s. Structure in white enamelled, folded and welded plate. Ability to mount LED light source E14 (LED light source not included).

#### **FEATURES**

- Product Code: 0048050A

- Colour: Gold

- Installation: TableWall

- Material: steel

- Series: **Design Collection, Modern Classic** 

- Environment: **Indoor** 

- Area contract: Residential

- Emission: Indirect- design by: Gio Ponti