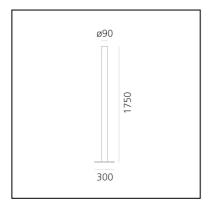

#### **DIMENSIONS**

Height: 1750 mm
Diameter: 90 mm
Base Length: 300 mm
Base Width: 300 mm
Impact Resistance: N.D.
Glow Wire Test: 750°