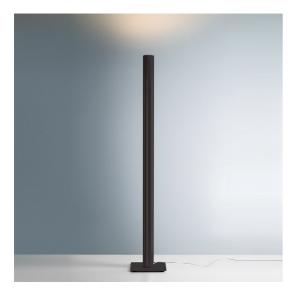

## **DESCRIPTION**

llio is a floor lamp stripped to the bare essentials, where the geometrical synthesis expresses a productive and functional intelligence.

Today, with the evolution of LED technology, the variables which had led to the definition of the proportions of Ilio have changed.

#### **FEATURES**

- Product Code: 1640030APP

Colour: Glossy Black

- Installation: Floor

- Material: Aluminium, steel

- Series: **Design Collection** 

- Environment: **Indoor** 

- Area contract: **Hospitality, Residential** 

- Emission: **Indirect** 

- design by: Ernesto Gismondi