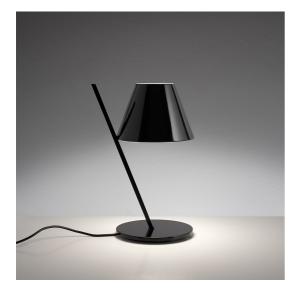

#### **DESCRIPTION**

An archetypal lampshade balancing on a slanted rod creates a balanced and stylish geometric composition that is mesmerising despite its simplicity. The lampshade is a light plastic volume closed by two diffusers that produce a delightful soft direct and indirect light. The joint supports the lampshade on a minimalist resting point, connecting it to the aluminum rod.

#### **FEATURES**

- Product Code: **1751030A** 

Colour: BlackInstallation: Table

- Material: polycarbonate, aluminium, methacrylate

Series: **Design Collection**Environment: **Indoor** 

- design by: Quaglio Simonelli