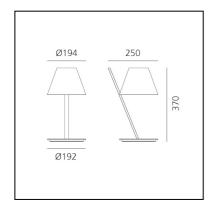

#### **DIMENSIONS**

Length: 250 mmWidth: 194 mmHeight: 370 mm

Base Diameter: 192 mmGlow Wire Test: 650°