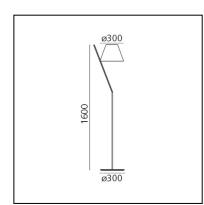

#### DIMENSIONS

- Width: 380 mm
- Height: 1600 mm
- Diameter: **300 mm**
- Base Diameter: 300 mm