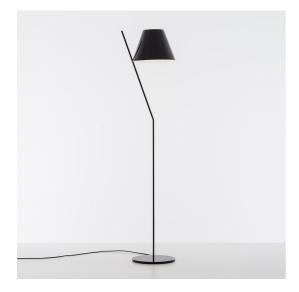

## DESCRIPTION

An archetypal lampshade balancing on a slanted rod creates a balanced and stylish geometric composition that is mesmerising despite its simplicity. The lampshade is a light plastic volume closed by two diffusers that produce a delightful soft direct and indirect light. The joint supports the lampshade on a minimalist resting point, connecting it to the aluminum rod.

#### FEATURES

- Product Code: 1753030A
- Colour: Black
- Installation: Floor
- Material: Polycarbonate, aluminium, methacrylate
- Series: Design Collection
- Environment: Indoor
- design by: Quaglio Simonelli