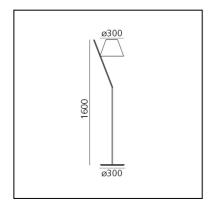

#### **DIMENSIONS**

Width: 380 mm
Height: 1600 mm
Diameter: 300 mm
Base Diameter: 300 mm