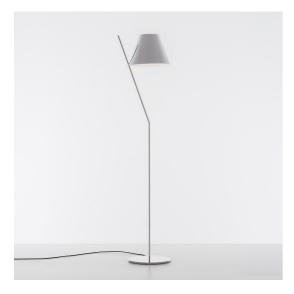

#### **DESCRIPTION**

An archetypal lampshade balancing on a slanted rod creates a balanced and stylish geometric composition that is mesmerising despite its simplicity. The lampshade is a light plastic volume closed by two diffusers that produce a delightful soft direct and indirect light. The joint supports the lampshade on a minimalist resting point, connecting it to the aluminum rod.

#### **FEATURES**

- Product Code: **1753020A** 

Colour: WhiteInstallation: Floor

- Material: Polycarbonate, aluminium, methacrylate

Series: Design CollectionEnvironment: Indoor

- design by: Quaglio Simonelli