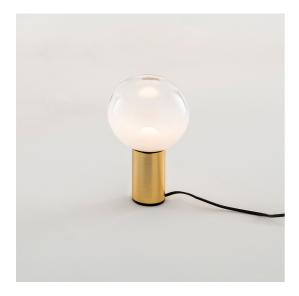

#### **DESCRIPTION**

A cylindrical base accommodates the light source, concealing it while supporting the blown glass diffuser.

The blown milk glass with plate-glass shading makes it possible to achieve a soft light on the work surface or the wall and a higher-performing light towards the room.

#### **FEATURES**

Product Code: **1800140A**Colour: **Satin brass** 

- Installation: **Table** 

- Material: Blown glass, aluminium

- Series: **Design Collection** 

- design by: Matteo Thun & Partners