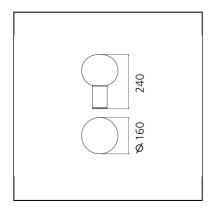

#### **DIMENSIONS**

Height: 240 mm
Diameter: 160 mm
Base Diameter: 65 mm
Glow Wire Test: 750°C