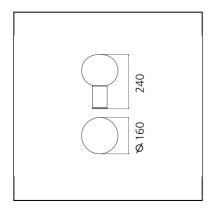

#### **DIMENSIONS**

Height: 240 mm
Diameter: 160 mm
Base Diameter: 65 mm
Glow Wire Test: 750°C