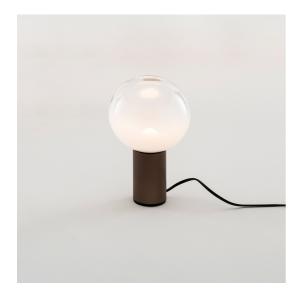

#### **DESCRIPTION**

A cylindrical base accommodates the light source, concealing it while supporting the blown glass diffuser.

The blown milk glass with plate-glass shading makes it possible to achieve a soft light on the work surface or the wall and a higher-performing light towards the room.

#### **FEATURES**

Product Code: 1800160AColour: Satin BronzeInstallation: Table

- Material: Blown glass, aluminium

- Series: **Design Collection** 

- design by: Matteo Thun & Partners