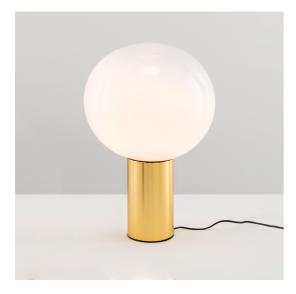

## DESCRIPTION

A cylindrical base accommodates the light source, concealing it while supporting the blown glass diffuser.

The blown milk glass with plate-glass shading makes it possible to achieve a soft light on the work surface or the wall and a higher-performing light towards the room.

#### **FEATURES**

- Product Code: **1809140A** 

Colour: Satin brass

- Installation: **Table** 

- Material: Blown glass, aluminium

- Series: **Design Collection** 

- design by: Matteo Thun & Partners