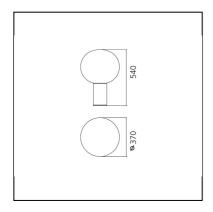

#### **DIMENSIONS**

- Height: **541 mm** 

- Diameter: **370 mm** 

- Base Diameter: 130 mm

- Glow Wire Test: 750°