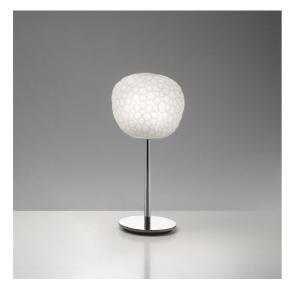

### DESCRIPTION

The double-layer artistic glass diffuser is handmade using the mould-blowing craft technique followed by grinding, with the end result resembling the age-old Murano art of 'battuto' glass with its textured, beaten look.

#### FEATURES

- Product Code: 1709110A
- Colour: white
- Installation: Table
- Material: Steel base and rod, technopolymer support, blown frosted glass diffuser with acidetching treatment
- Series: Design Collection
- design by: Pio & Tito Toso