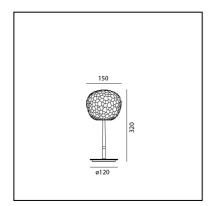

#### DIMENSIONS

- Height: 320 mm
- Diameter: **150 mm**
- Base Diameter: **120 mm**
- Glow Wire Test: **N/D°**