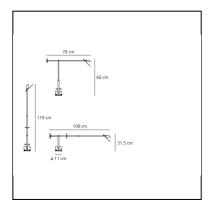

## **DIMENSIONS**

Length: **780 mm**Height: **660 mm** 

- Base Diameter: 110 mm

Max Extension Height: 1190 mmMax Extension Length: 1080 mm

Inclination: -42+42Impact Resistance: N/DGlow Wire Test: N/D°