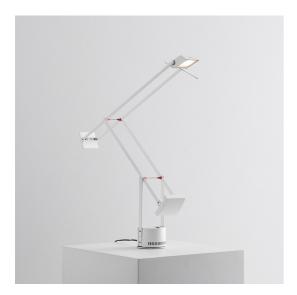

# **Tizio**

## **DESCRIPTION**

Artemide celebrates Tizio's 50th anniversary with a special version in Richard Sapper's favorite red.

Tizio is not only a masterpiece of Artemide collection but also an icon of Italian design.

Designed 50 years ago, it is still absolutely contemporary also thanks to a new integrated LED source.

An elegant synthesis of intelligent components elaborated by Richard Sapper has created a timeless product.

#### **FEATURES**

- Product Code: A009030

Colour: WhiteInstallation: Table

- Material: aluminium, technopolymer

Series: Design CollectionEnvironment: Indoor

- Area contract: Hospitality, Office, Residential

- Emission: Direct Adjustable- design by: Richard Sapper