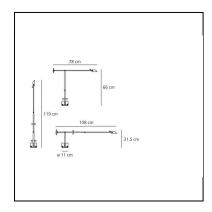

## **DIMENSIONS**

Length: **780 mm**Height: **660 mm** 

- Base Diameter: 110 mm

Max Extension Height: 1190 mmMax Extension Length: 1080 mm

- Inclination: **-42+42** 