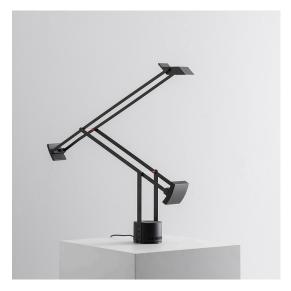

# **DESCRIPTION**

Artemide celebrates Tizio's 50th anniversary with a special version in Richard Sapper's favorite red.

Tizio is not only a masterpiece of Artemide collection but also an icon of Italian design.

Designed 50 years ago, it is still absolutely contemporary also thanks to a new integrated LED source.

An elegant synthesis of intelligent components elaborated by Richard Sapper has created a timeless product.

#### **FEATURES**

- Product Code: A009210

Colour: BlackInstallation: Table

- Material: aluminium, technopolymer

- Series: **Design Collection** 

– Environment: **Indoor** 

- Area contract: **Hospitality, Office, Residential** 

- Emission: Direct Adjustable- design by: Richard Sapper