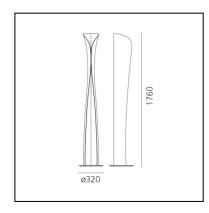

# Cadmo Floor - LED - Black/White 2700K

# Karim Rashid



DESCRIPTION

Floor and wall lamp. A steel panel screens and releases a soft indirect light upwards together with a diffused light along the vertical aperture of the lamp. Painted steel body lamp, with cover-base in painted inox-steel. With light intensity regulator.



## LUMINAIRE \*

- Watt: 44W
- Voltage: 220V-240V
- Delivered lumen output: 38311m
- CCT: 2700K
- Efficiency: **90%**
- Efficacy: 87.06lm/W
- CRI: 90
- \* Photometric data may vary depending on the source installed. Light measurements are provided in relative form and technical lighting calculations may be updated according to the effective source used.

#### Notes

Lamp included. With touch dimmer.

#### FEATURES

- Product Code: 1361W10A
- Colour: Black / White
- Installation: Floor
- Material: Steel
- Series: Design Collection
- Environment: Indoor
- Area contract: Hospitality, Residential
- Emission: Indirect And Diffused
- design by: Karim Rashid

#### DIMENSIONS

- Height: 1740 mm
- Diameter: 320 mm

#### SOURCES INCLUDED

- Category: Led
- Number: 1
- Watt: **44W**
- Delivered lum