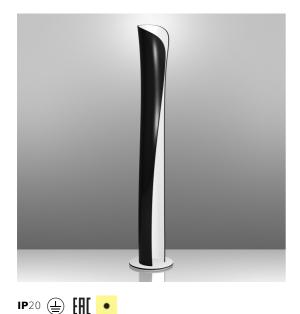

# Cadmo Floor - LED - Black/White 2700K

# Karim Rashid

DESCRIPTION

Floor and wall lamp. A steel panel screens and releases a soft indirect light upwards together with a diffused light along the vertical aperture of the lamp. Painted steel body lamp, with cover-base in painted inox-steel. With light intensity regulator.

#### FEATURES

- Product Code: 1361W10A
- Colour: Black / White
- Installation: Floor
- Material: Steel
- Series: Design Collection
- Environment: Indoor
- Area contract: Hospitality, Residential
- Emission: Indirect And Diffused
- design by: Karim Rashid