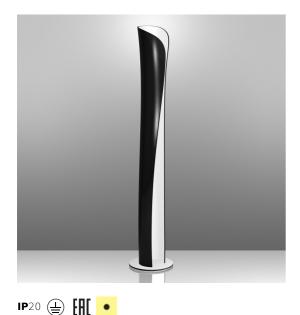

# Cadmo Floor - LED - Black/White 3000K

## Karim Rashid

Floor and wall lamp. A steel panel screens and releases a soft indirect light upwards together with a diffused light along the vertical aperture of the lamp. Painted steel body lamp, with cover-base in painted inox-steel. With light intensity regulator.

#### FEATURES

- Product Code: **1361010A**
- Colour: Black / White
- Installation: Floor
- Material: Steel
- Series: Design Collection
- Environment: Indoor
- Area contract: Hospitality, Residential
- Emission: Indirect And Diffused
- design by: Karim Rashid