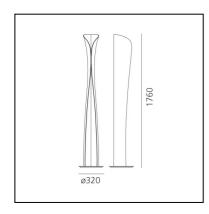

# Cadmo Floor - LED - Black/White 3000K

## Karim Rashid





Floor and wall lamp. A steel panel screens and releases a soft indirect light upwards together with a diffused light along the vertical aperture of the lamp. Painted steel body lamp, with cover-base in painted inox-steel. With light intensity regulator.



### LUMINAIRE \*

- Watt: **44W**
- Voltage: 220V-240V
- Delivered lumen output: 4003Im
- CCT: 3000K
- Efficiency: 90%
- Efficacy: 90.98lm/W
- CRI: 90
- \* Photometric data may vary depending on the source installed. Light measurements are provided in relative form and technical lighting calculations may be updated according to the effective source used.

#### Notes

Lamp included. With touch dimmer.

#### FEATURES

- Product Code: **1361010A**
- Colour: Black / White
- Installation: Floor
- Material: Steel
- Series: Design Collection
- Environment: Indoor
- Area contract: Hospitality, Residential
- Emission: Indirect And Diffused
- design by: Karim Rashid

#### DIMENSIONS

- Height: 1740 mm
- Diameter: **320 mm**

### SOURCES INCLUDED

- Category: Led
- Number: 1
- Watt: **44W**
- Deliv