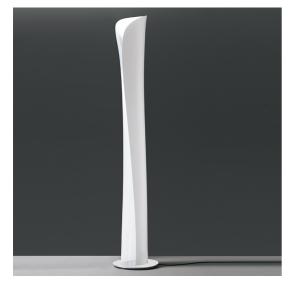

## **DESCRIPTION**

Floor and wall lamp. A steel panel screens and releases a soft indirect light upwards together with a diffused light along the vertical aperture of the lamp. Painted steel body lamp, with cover-base in painted inox-steel. With light intensity regulator.

#### **FEATURES**

Product Code: 1361W20A
Colour: White / White
Installation: Floor
Material: Steel

Series: Design CollectionEnvironment: Indoor

– Area contract: **Hospitality, Residential** 

- design by: **Karim Rashid** 

## DIMENSIONS

Height: **1740 mm**Diameter: **320 mm** 