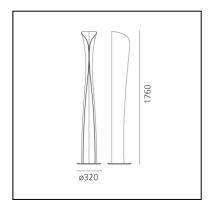

# Cadmo Floor - LED - White/White 2700K

# Karim Rashid



## **DESCRIPTION**

Floor and wall lamp. A steel panel screens and releases a soft indirect light upwards together with a diffused light along the vertical aperture of the lamp. Painted steel body lamp, with cover-base in painted inox-steel. With light intensity regulator.

# IP20 ੇ [[[ •



## **LUMINAIRE**\*

- Watt: **44W** 

- Voltage: **220V-240V** 

- Delivered lumen output: 3831lm

CCT: **2700K**Efficiency: **90%** 

- Efficacy: 87.06lm/W

- CRI: **90** 

Photometric data may vary depending on the source installed.
 Light measurements are provided in relative form and technical lighting calculations may be updated according to the effective source used.

#### Notes

Lamp included. With touch dimmer

#### **FEATURES**

Product Code: 1361W20A
Colour: White / White
Installation: Floor
Material: Steel

Series: Design CollectionEnvironment: Indoor

– Area contract: **Hospitality, Residential** 

- design by: **Karim Rashid** 

- Emission: Indirect And Diffused

## DIMENSIONS

Height: **1740 mm**Diameter: **320 mm** 

#### **SOURCES INCLUDED**

Category: LedNumber: 1Watt: 4