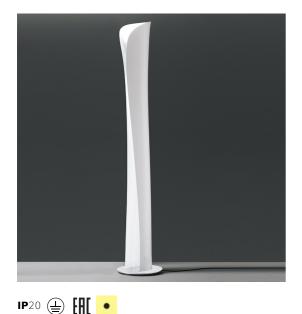

# Cadmo Floor - LED - White/White 3000K

## Karim Rashid

Floor and wall lamp. A steel panel screens and releases a soft indirect light upwards together with a diffused light along the vertical aperture of the lamp. Painted steel body lamp, with cover-base in painted inox-steel. With light intensity regulator.

#### FEATURES

- Product Code: **1361020A**
- Colour: White / White
- Installation: Floor
- Material: Steel
- Series: Design Collection
- Environment: Indoor
- Area contract: Hospitality, Residential
- Emission: Indirect And Diffused
- design by: Karim Rashid