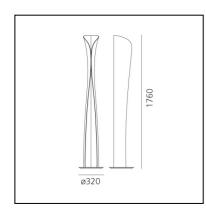

# Cadmo Floor - LED - White/White 3000K

## Karim Rashid





Floor and wall lamp. A steel panel screens and releases a soft indirect light upwards together with a diffused light along the vertical aperture of the lamp. Painted steel body lamp, with cover-base in painted inox-steel. With light intensity regulator.



### LUMINAIRE \*

- Watt: **44W**
- Voltage: 220V-240V
- Delivered lumen output: 4003Im
- CCT: 3000K
- Efficiency: 90%
- Efficacy: 90.98lm/W
- CRI: 90
- \* Photometric data may vary depending on the source installed. Light measurements are provided in relative form and technical lighting calculations may be updated according to the effective source used.

#### Notes

Lamp included. With touch dimmer.

#### FEATURES

- Product Code: **1361020A**
- Colour: White / White
- Installation: Floor
- Material: Steel
- Series: Design Collection
- Environment: Indoor
- Area contract: Hospitality, Residential
- Emission: Indirect And Diffused
- design by: Karim Rashid

#### DIMENSIONS

- Height: 1740 mm
- Diameter: 320 mm

### SOURCES INCLUDED

- Category: Led
- Number: 1
- Watt: 44W
- Delivered lum