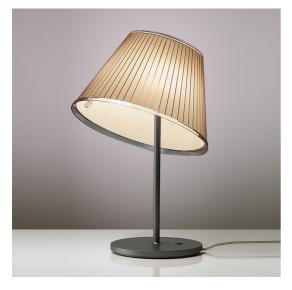

# Choose Table - Parchment/Gray anthracite

## **DESCRIPTION**

The diffuser, which characterises this lamp family with its materials and texture, can be tilted by 30° and rotated on its own axis to direct the light for reading.

#### **FEATURES**

- Product Code: **1128020A** 

- Colour: Parchment/Gray anthracite

- Installation: **Table** 

- Material: Metal, zamac, polycarbonate,

parchment paper

- Series: Design Collection

- Environment: Indoor