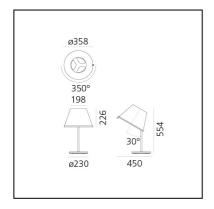

#### Notes

The diffuser tilts 30° and rotates 350° on its axis

#### **DIMENSIONS**

Height: **554 mm**Diameter: **358 mm** 

- Base Diameter: 230 mm

- Max Extension Length: **450 mm** 

Inclination: 30Rotation: 350°

Impact Resistance: N/DGlow Wire Test: 750°