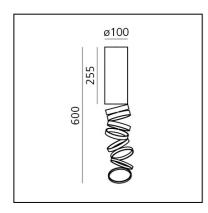

#### DIMENSIONS

- Height: **255 mm**
- Base Diameter: **100 mm**
- Max Height from ceiling: 600 mm