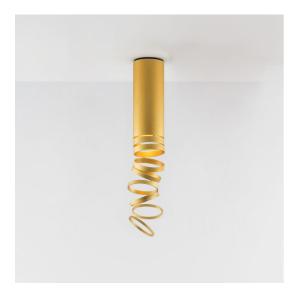

# Decomposé Light Ceiling - Gold

### DESCRIPTION

Featuring a deconstructed base profile, the light projected through the balanced rings designs subtle shadows while defining a perfect quality of light in space.