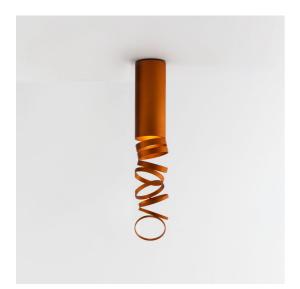

### DESCRIPTION

Featuring a deconstructed base profile, the light projected through the balanced rings designs subtle shadows while defining a perfect quality of light in space.

#### FEATURES

- Product Code: DOI4600B03
- Colour: Orange
- Installation: Ceiling
- Material: Aluminium
- Series: Design Collection
- Environment: Indoor
- design by: Atelier Oï