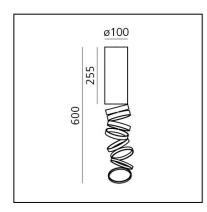

#### DIMENSIONS

- Height: 255 mm
- Base Diameter: **100 mm**
- Max Height from ceiling: 600 mm